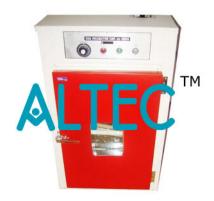

## **Egg Incubator**

EGG INCUBATOR Entire construction is of pure Aluminium/Stainless Steel with inside anodized. Out side finished in backed white enamel, 65 mm glass wool insulation. Door full view double walled glass. Panel with one switch & two Indicator calibrated dial for temperature, three perforated shelves for keeping eggs. Complete with cord and plug with tilting arrangement handle.

Thermostatic control 30 deg C to 110 deg C + 1 deg C.

## Capacity

50,100,200,250,500,1000,2000,5000,7000,10,000 eggs