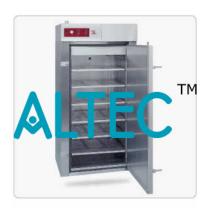

## **Humidity Cabinet**

A Sturdy double wall construction. Chamber size

(working chamber ) made of Aluminium / Stainless steel chamber. Outer body made of MILD STEEL finished with white enamel paint . The humidity is controlled by Humidistat. Humidity can be obtained from atmospheric humidity is controlled by humidistat. Humidity can be obtained from atmospheric humidity to 95% with sensitive + 3% fitted inside the door. Separate water tank has provided outside the machine connecting with pipe which provided steam and enter inside the chamber to become Humidity. The temperature is controlled by a thermostat from room temperature to 50 C. Full view glass door allows inspection of samples.