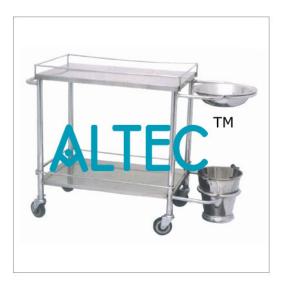

## **Dressing Trolley**

Dressing Trolley made of tubular pipe construction total over all size of 30?X20?X32? the trolley with S.S. top finished with powder coated paint units moved on castors Two with breaks and two without breaks provided with two S.S. shelves, hinges of stainless steel Rod On the all the three sides for the support on both the shelves upper and lower.