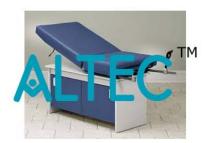

## **Examination Table With Drawer**

Medical Examination Table (Wooden) Overall Size: 187 x 51W x 81 cms Backrest: 45L x 51W cms Main Frame: 138L x 51W cms Made from best quality wood Easy and instantaneous tilt of backrest section Foam padded, upholstered top for patient comfort. Cabinet in lower section for storage of medicines bandages etc. using DRAWERS for maximum utility within limited space. Pre laminated board glossy/mat finish mica