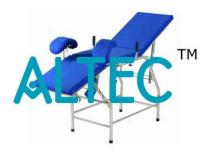

## **Gyenecological Examination Table**

Gynecological Examination Table made of metal frame and metal sheet frame made of square pipe of heavy gauge and top made of sheet well crome plated side adjustable with the manual mechanism as per the requirements of the user provided with rubber shoe, the top of the table fitted with high density foam covered with Rexene cover water proof material overall size of the table 72?x20?x32? the supporting rods with leg holding straps provided with the arrangement of height adjustment as per the requirements, height adjustment of the rods can be placed with the help of the knob. Foot step provided with the unit for the comfort of the user