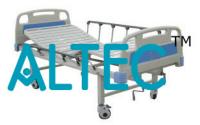

## **Hospital Fowler Bed**

Our hospital furniture fowler bed's frame work of strong and precise steel tubes having 'H' type legs on 10 cms castors-two with brakes. Having four section top of perforated CRCA sheet duly machine press bent with matress guards. Backrest and kneerest sections manoeuvered by two separate screws from foot end. Laminated Pannels fitted with S.S. head & foot bows. Provision for four Saline locations, safety side railings

Size: 198L x 90W x 60H cms.