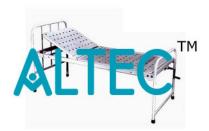

## **Hospital Semi Fowler Bed**

Deluxe, Our hospital furniture semi-fowler bed's frame work are strong and precise steel tubes having 'H' type legs on rubber stumps. Having two section top of perforated CRCA sheet duly machine press bent with matress guards, laminated panels fitted with S.S. head & foot bows. Backrest sections manoeuvered by crank mechanism from foot end. Provision for four locations for I.V. Rod, safety side railings.

**Size:** 198L x 90W x 60H cms.

Finish: Epoxy Power Coated

Address: 75, Lajpat Nagar-IV, New Delhi-110024 Phone: +91-9311469084