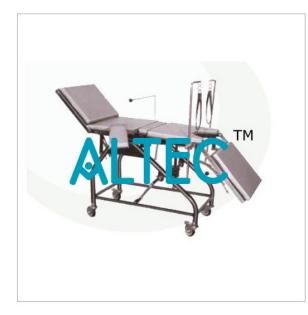

#### **Operation And Examination Table**

Our hospital furniture operation table cum gyne table are made of best quality sturdy material, with jack operation hi-lo movement and tilting movement, tender burg and reverse tender burg, chair position of the table can be possible, provided with stainless steel top, paint finish with powder coated paint, crank operation for hi-lo movement, and head rest up and down movement and similar on the foot side, two lithotomic rod provided for gyne use, can be adjusted with help of the knob, heavy duty table on four castor to move around two with breaks and two without breaks.