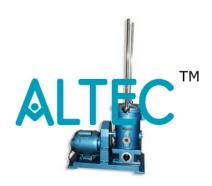

## Sieve Shaker (Gyratory)

This sieve shaker is designed to carry up to 7 sieves of 6 inch or 8 inch diameter. The 12 inch dia.sieves can be used with the help of Adaptor. A 1/4 HP. motor through a reduction gear immersed in oil drives the shaker. The sieve table dies not rotate but is inclined from the vertical axis and the direction of inclination changes progressively in clockwise direction. If the stop-pin below the table is removed. the shaker can have a rotary motion. In addition to this gyratory motion of the table, there is an upward and downward movement ensuring that each square cm of the sieve is utilized. A pair of rods and a holder is supplied. The holder can be fixed on the top of the upper most sieves, and thus the sieve set is firmly held. Suitable for operation on 230 volts, 50 cycles single phase A.C. Supply.