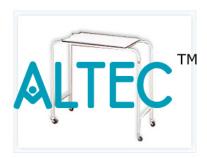

#### **Overbed Table**

The laminated board top in two section measures 820×360 mm. The tubular frame work and adjustable height by means of a gas spring is easy to use and provides comfort to the patients and staff for close observation.