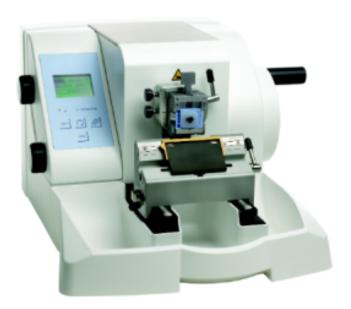

## **Electronic Rotary Microtome**

This is an ergonomically designed, electronic rotary microtome with stepping-motor advance technology for precision and stability to provide superior sectioning results. It is designed for precision and stability which yields quality ribbons even for difficult to cut paraffin sections.

## Features:

- Fast, safe, and comfortable use
- Selectable retraction
- Specimen advance (specimen moves toward the knife)
- Zero-orientation head

- Guide-rail guidance
- Menu driven control panel can be used on either side of instrument
- Section thickness range: 0.5 to 100µm