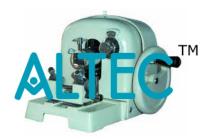

## **Rotary Microtome (Erma Type)**

Heavy cast iron base with entire mechanism covered with a heavy cast iron protective dust cover. It incorporates a Ball & Flange type object holder for exact centering of specimen. Lateral Movement of Knife holder ensures use of complete knife edge. Microtome has a feed range of 1-25 microns in steps of 1 micron each. Supplied with Razor 120 mm long with back and Handle, Dust cover, Honing Plate, Object Holder ( set of 3 ) and oil can. Razor supplied is made out of alloy steel & duly hardened for long lasting knife edge.