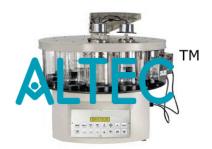

### **Microprocessor Based Automatic Tissue Processor**

- Feather touch keypad.
- Digital display for adjusting time sequence.
- Battery backup to retain data.
- 12 stage timing sequence can be programmed with each step of 1 minute to 16 hours 39 minutes (999 min.)
- Delay action of 1 hour to 99 hours.
- 2 Electronically controlled wax bath 10 deg C to 80 deg C
- 1 or 2 Stainless Steel Basket.
- 24 tissue containers (Cassettes).
- 1 or 2 stainless steel basket rotors.
- 10 without lip glass beakers (½ ltr, 1 ltr or 2 ltr).