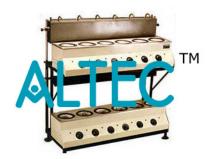

## **Kjeldahl Digestion and Distillation Unit**

Universal Combined Kjeldahl Digestion and Distillation Unit Electrically heated, comprising of one single mild steel tubular stand provided with two heating shelves one above the other. A specially designed glass fume duct with B 24 Cone openings (suitable for flasks having 24/29 socket) having such provision so that no leakage of fumes takes place. One heater box having individual energy regulators for 500 watts heaters are supplied in digestion part. One heater box of above design is supplied in distillation part. Distillation part is also provided with brass condenser rack with water circulation systems and clamps. The whole unit is operated on 220 volts AC mains. Complete with glass parts for 3 tests or 6 tests.