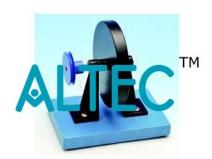

## Fly Wheel Unit

To show qualitatively energy conversion from one form of energy to another in different ways. The kit comprises a number of separately available units. All units are mounted on a 160 x 140 mm base and have 4 mm socket terminals where needed. Steel fly wheel 100 mm diam. with pulley 20 mm diam. on shaft held in brackets, mounted on base.