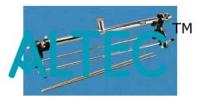

## **Linear Expansion Apparatus**

A 500 mm long metal rod is supported in a plated brass tube with three tubules for steam inlet, outlet and themometer. The tube is mounted on a stand with an adjusting screw at one end and a micrometer screw reading to 0.01 mm on the other, with terminals for connecting a bell or galvanometer to indicate contact. With copper, brass and iron test rods but without thermometer.