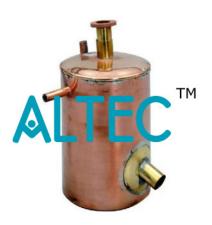

## **Steam Heater**

Copper cylindrical vessel 180 x I15 mm with steam vent and a vertical tube terminating in chute passing through side of vessel. A brass tube sliding fit in the central tube, with lower angle cut to seal the chute, enables heated material to be transferred to calorimeter without loss of heat.