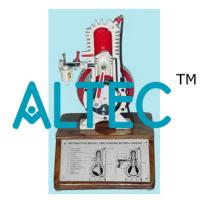

#### **Two Stroke Petrol Engine Model**

Sectional, to enable all moving parts to be seen clearly. Where required, a simple carburettor is depicted in cross section, & a low voltage bulb is used to simulate action of spark plug. Internal passages are suitably coloured to show nature of gases passing through them. All models are of cast alloy and each is fitted on a base . Showing internal structure & perating principles of a simple piston air cooled two stroke engine, Mounted on a polished wood base with schematic diagram, overall height 360 mm approx.