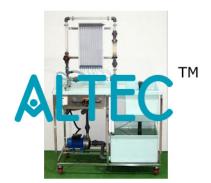

## **Bernoullis Theorem Apparatus**

The apparatus consists of converging diverging circular test section. Static Pressure tapings are provided across the length of the section and velocity head is measured with reading for various flow rates.

## Specifications:-

- Converging Diverging Perspex Test Section : 200 mm .
- No. of Pressure Tappings : 8 Nos.
- Sump tank capacity: 100 litres MOC: 18 X 18 X 24 Electro Plating tank (PVC).
- Volumetric tank capacity: 40 litres. MOC: SS-304 with Matt Buffing.
- Pump: Monoblock type 0.5 HP.
- Piping with necessary Valves and Fittings.