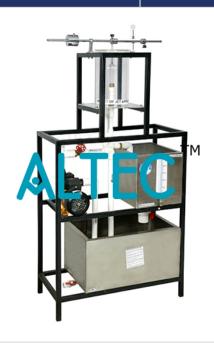

### **Impact Of Jet Apparatus**

This equipment allows the measurement of force developed by a jet of water impinging upon a stationary object.

#### The

apparatus consist of a cylindrical acrylic vessel. Water is fed through a nozzle and discharged vertically to strike a target carried on a stem which extends through the cover. Force of the jet is measured by the simple calculating moments about fixed fulcrum. Theoretically obtained forces are compared with practically obtained forces through moments.

#### **Specifications:**

- Set of Nozzle: 4 mm & 8 mm (Brass).
- Set of Vanes: Hemispherical and Flat Plate (Optional Inclined)
- Jet Collection Tank: 250 mm Diameter MOC: Perspex
- Sump tank capacity: 75 litres MOC: SS-304 with Matt Buffing

- Measuring tank: 35 litres MOC: SS-304 with Matt Buffing
- Pump : Monoblock type, 0-60 litre/min, Motor 0.5 HP
- Piping with necessary Valves and Fittings
- Digital Stop Watch with 1/10 second Accuracy
- Detailed Technical Manual and On-site Training