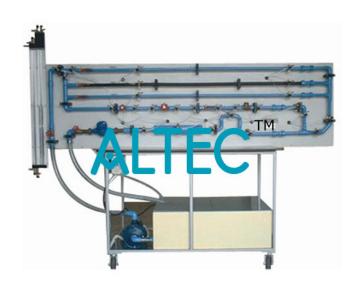

#### **Pressure Measurement Devices**

This equipment is designed to introduce college students to 4 common kinds of force

dimension gadgets:

- - U- Tube Manometer
- •

•

Inclined U Tube Manometer

Vaccum Gauge

•

Drive Gauge

#### Specs:

•

Field Dimensions: 800 X four hundred X 1600 mm

•

U- tube manometer : 300-zero-300 (Mercury crammed)

•

Inclined Tube Manometer: 250-zero-250 Inclined Limb (Mercury Stuffed)

•

Bourdon Kind Drive Gauge

•

Bourdon Sort Vacuum Gauge

•

Massive Syringe to Display Working of Every Software

Piping with vital Valves and Fittings

Certain Technical Handbook

•