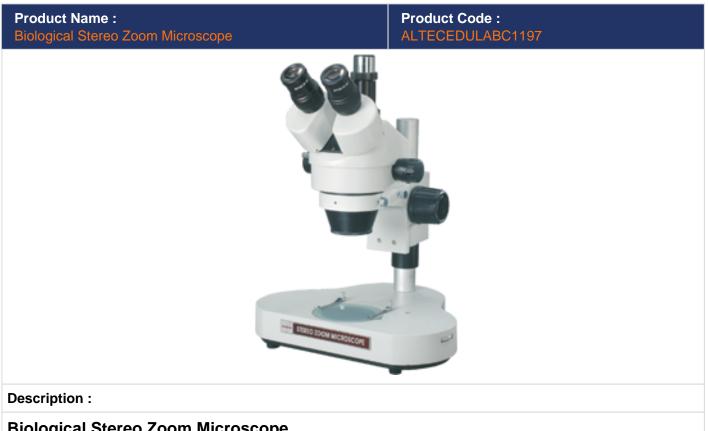

## **Biological Stereo Zoom Microscope**

The special character of Zoom Microscope is that one can observe the object in three dimensions in the field of view. It is idealy suited for industries as well as biological research where high precision, maximum working distance and field coverage required. The flat field parfocal zoom objectives provide continuously variable magnification up to 200x depending upon the eyepieces and auxiliary lenses used.