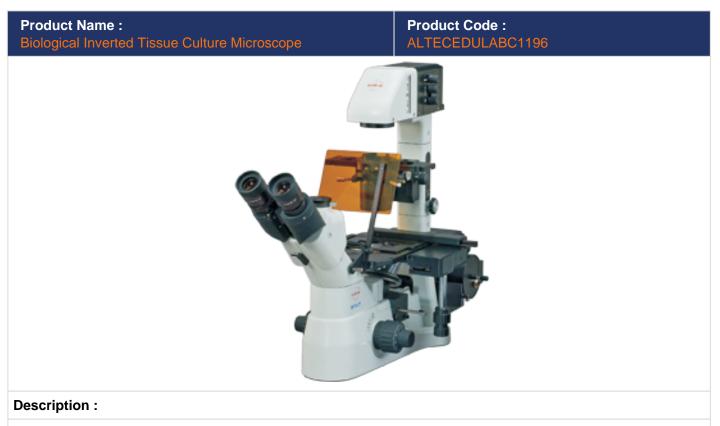

## **Biological Inverted Tissue Culture Microscope**

Advanced Inverted Tissue Culture Microscope is designed for the examination of tissue cultures and liquid residues in special laboratory vessels. The microscope allows studying the specimen in transmitted light under bright field and phase contrast. It finds vast application in Cancer Research, Sirology, Urology, Histology, Sexology, Virology, Parasitology, Microbiology, and also in areas of Air and Water Pollution.