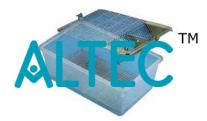

### **Animal Cage Polypropylene**

Polypropylene, provides excellent shelter for different animals species in the laboratory. The metallic top provides proper ventilation and has provisions for feeding the species.