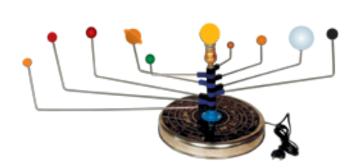

## **Solar System Model**

Three dimensional model. Students can see the planets in their relatives sizes and colours. Planet may be set by month to show their relative positions. Sturdy base supports 15 cms. dia. Sun with the outer planet 18 inch from the Sun. Illustrated study guide includes planet position tables