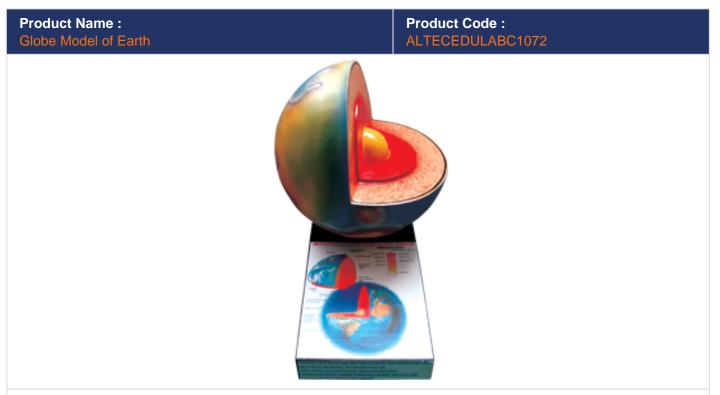

## **Globe Model of Earth**

Showing the layers inside the Earth with 2 detachable parts showing the interiors of Earth. Different colours for different layers. When upper crust is removed, inner core with layers can be seen. When layers one by one are removed you can find the periphery of each layer.