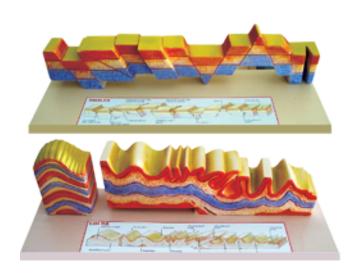

## Fractures, Faults and Dislocations Model

Showing cross section of five different structural features. Made of unbreakable material, coloured. Showing the different structure related with fault planes and fractures. Mounted on base and numbered with English Key Card.