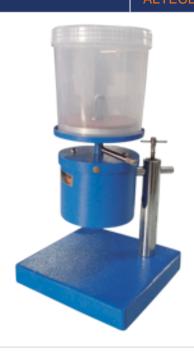

## **Clinostat Electrical**

For demonstration of heliotropism and geotropism. Germinating seedlings are pinned to the cork table which is rotated by an electric motor at 4 revolutions per hour. The motor is spindle mounted and may be clamped by the thumbscrew so that the place of the table can be set at any angle between horizontal and vertical. An Acrylic cover is provided for the cork table to shield the seedling from droughts. Diameter of cork disc 100 mm.