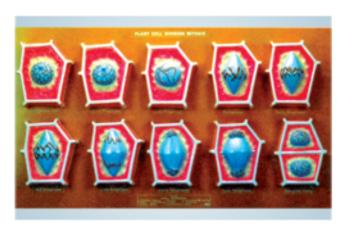

## **Plant Cell Division, Mitosis**

These models are highly detailed using bright vivid colours, so that they can be clearly seen from a distance by the entire class. A set of 10 models showing all the stages of karyokinesis and cytokinesis from metabolic cells of the formation from one cell to two cells. Mounted on a board with numbered key card.