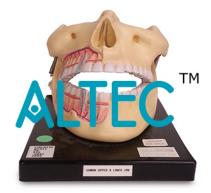

#### Human Upper & Lower Jaw

Model showing various positions of teeth in the upper and lower jaws. Internal wall is removed to show the incisors, permanent canine and permanent premolar, milk canine, milk premolars, permanent incisors in full view and also arteries, veins and nerves serving them. On base. Numbered with English Key Card.