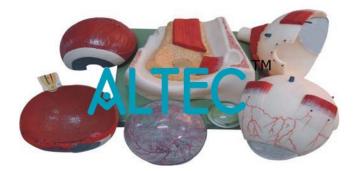

## Human Eye Model on Bony Base

Enlarged 5 times. Sectioned horizontally and separates into 6 parts, upper half of the sclerotic membrane, choroids membrane (2), Retina with vitreous humour, lens, lower half of the sclerotic membrane with base. Mumbered with English Key Card.