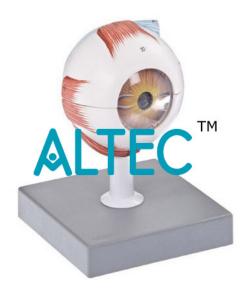

## **Human Eye 5 Times Enlarged**

Enlarged 5 times, 7 parts. After removing the upper half of the sclera (outer shell), the choroids with its verticose veins is exposed, with the removal of second shell (the choroids) details of spot is quite visible. All important anatomical features such as muscle insertions, optic nerve, blood vessels, ciliary body, cornea, crystaline lens and iris etc. On base. Numbered with English Key Card.