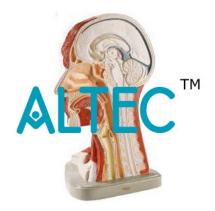

## **Human Half Head & Neck with Musculature**

Life size model showing the outer superficial muscles, vessels and nerves and head neck in one side. In the other side details of median section such as brain, mouth, larynx are shown. On base. Numbered with English Key Card.