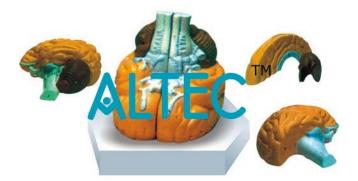

### Human Brain Model - 4 Parts

Life size 4 part model of the human brain. The model is a median section. The right hemisphere has the cerebellum and the stem with occipital lobe. On Base. Numbered with English Key Card.