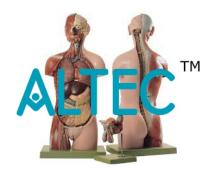

## **Torso with Muscles and Open Back**

Life size, 17 parts, half on brain, eye with muscles and optic nerve, 2 - lung halves, heart in 2 parts, bronchial tree, liver, stomach, small and large intestines, appendix flap, kidney half, bladder with pelvic floor and first lumbar vertebra. Part of neck and back are opened to show vertebral column, spinal coral and it's meninges and nerves. Mounted on base. Numbered with English Key Card.