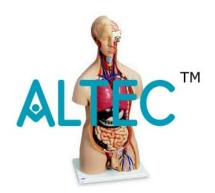

## **Torso with Interchangeable Sex Organs - 24 Parts**

Life Size cut away spine showing the head with nasal and buccal cavity, half brain, eye with optic nerve. Removable female breast with rib insertions, heart in 2 parts, 2-lung halves, liver with gall bladder, stomach, large and small intestines with appendix flap opening and cover, half of kidney. Male genital organs in 4-parts and female genital organs in 2-parts with embryo in the 3rd month of pregnancy. The back shows the vertebral column, spinal cord with nerve endings and the 7th dorsal vertebra is removable. Mounted on a base. Numbered with English Key Card.