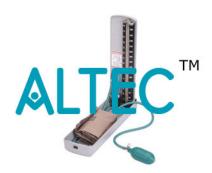

## **Sphygmomanometer**

For measurement of systolic and diastolic blood pressure of human beings in metabolic rate. Mercury type manometer, manually operated instrument, includes inflatable cuff-arm with Velcro, inflating rubber-bulb below with non-return air valve having captive air bleed screw, all connected through flexible rubber tubing. Comes in a metal box.