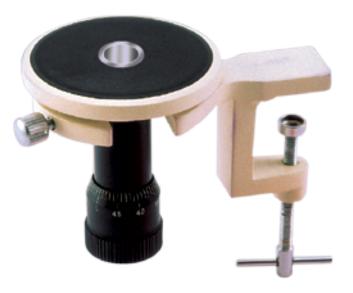

# Hand & Table Microtome

The Hand & Table Microtome is used to cut thin sections of Microscopic materials, such as specimen parts of plants and animals. It is Considered as the basic form of a microtome permitting microtomic cuts by hand in a quick and accurate way. The microtome is suitable for practical courses in microscopy, for field work during excursions, for school education and for a serious amateur of biology.