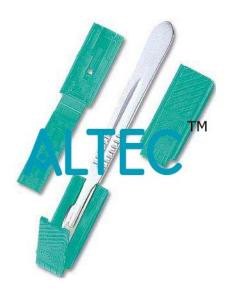

## **Cutter with Disposable Blades**

This plastic body cutter carries a continuous blade, which is advanced by a slide mechanism. When the cutting edge becomes dull the side is advanced, exposing a fresh cutting edge. The worn section is snapped off with clip carried on the cutter handle leaving the new edge ready. Length 140 mm. approx.