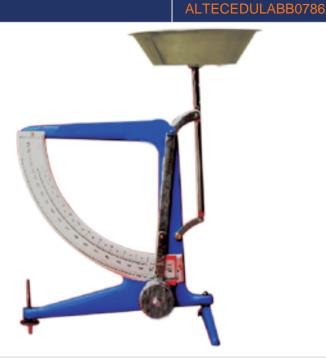

## Lever Balance

This balance has been designed to plug the long felt need for an inexpensive, portable and robust single pan balance of modest size, capable of giving consistent and prompt readings to a fair degree of accuracy. The scale, calibrated in dual range, is in the form of a quadrant, with the changeover in ranges being achieved conveniently using the hinged weight arm provided. The index pointer is of edge reading type, specially designed to avoid parallax errors, which permits the viewing of scale from any convenient position. Leveling screw provided for zero adjustment. Once zero is set in any range, no leveling is needed for zero adjustment while changing range since zeros of both the ranges correspond to each other. The detachable top pan is made of CPSS with a hook at its bottom for specific gravity work and supended weights.