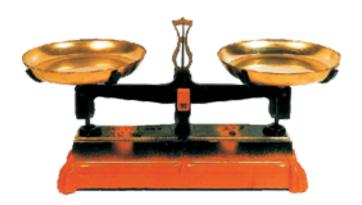

## **Double Pan Balance, Roberval Type**

Well painted, cast metal body with a central knife edge beam made of special hardened steel, tempered and ground to achieve favorable characteristics. A knife edge at each of the beam and supports the suspension system. Beam also has a central index pointer to indicate balancing. Includes a pair of removable stainless steel pans with L/R marked (not interchangeable).

Available in Capacities :- 1kg 2kg 5kg