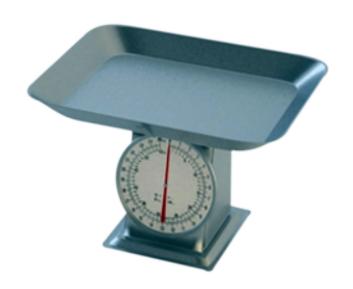

## Compression Balance, Dial Type, Predestral Scale

Specially designed balance with slanted wide view dial for error free and convenient viewing. Sensitive measurement technique having double spring mechanism provides accurate results for longer life. Structured metal casing with scratch-resistant epoxy coating in various colour combinations, and stainless stelel top pan for long term corrosion free usage. All parts having special anti rust treatment for durability. With zero adjustment.

Available in Capacities: 10kg 25kg