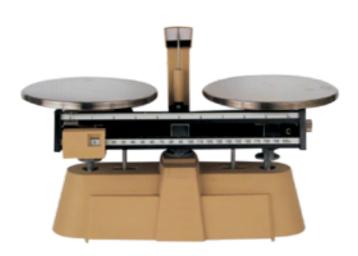

## **Balance Double Pan, Double Beam**

Two pan balance for accurate and rapid weighing up to 2kg. When used with supplementary masses. The balance has a cast alloy base and featured angled beam with center reading poises, magnetic damping, spring loaded zero adjust compensator, precision ground knives and cross braced aluminium alloy beam.

Beams

Pan Stainless Steel Dia

Accessory

0 to 200g x 10gm.

0 to 10g x 0.1gm.

150 mm.

Tare and Rod Optional