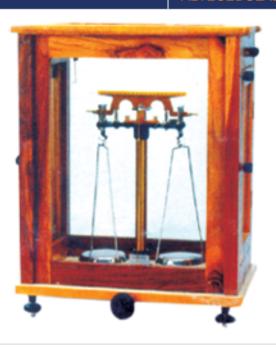

## **Chemical Balance**

For use in chemists shop and intermediate classes, designed and manufactured for rough handling. Beam with notches graduated for rider use with zero at center. 6 pointarrestment. The beam is raised for working. Knives and planes best quality agate. Pans are of stainless steel concave inwards.