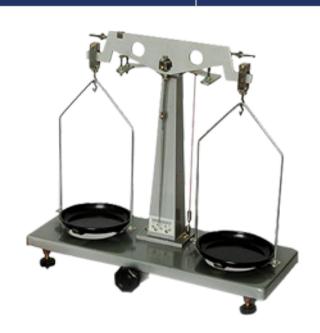

## **Balance Students**

A basic general purpose balance for students for ordinary weighing applications. Open construction with graduated beam and extended beam supports. A pair of hangers with detachable pans are included. Finished in durable black enamel with chrome plated fitting or lacquered parts. Mounted on nicely polished, heavy wooden base with leveling screws.

Knife Edges Agate

Sensitivity 2mg

Capacity 250g

Diameter of Pan 10cm