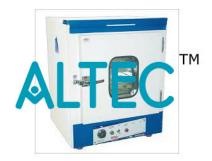

## **Incubator Bacteriological**

Made of mild steel sheet, double walled with 50mm. glass wool insulation between the walls. Outside finished in chemical resistant paint. Door is fitted with lock and heating elements are connected from 3 sides of the inner chamber. Temperature is controlled by thermostat from Room Temperature to 80°C. Accuracy +1°C. Operates on 220/230 volts A.C.