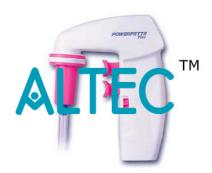

## **Pipette Controller**

- Can fill 25ml pipette under 4 seconds.
- Safety valve and hydrophobic filters provide double protection against fluid penetration.
- Two different speed mode-High & Low along with gravity drain.
- The pump speed can also be fine-tuned by varying finder pressure on operating knobs for better control of speed.
- Cadmium free environment friendly NiMH Batteries.
- Batteries can be changed very easily by the user.
- The intelligent charger prevents over charging/heating of batteries.
- Low Battery Indicator.
- The specially designed desktop stand enables the Pipette Controller to be charged while resting on it.
- etc...