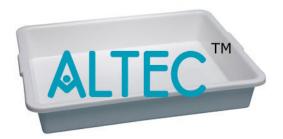

## **Laboratory Tray (Polypropylene)**

Needle to say, Laboratory Tray moulded in polypropylene is a multipurpose tray that can be used for sterilizing, drying glassware, porcelain ware & other laboratory instruments. These steam autoclavable trays have tapered walls which prove good for nesting.

Particulars (Sizes)

450×350×75mm.

375×300×75mm.

**Website:** www.equipmentsexporters.com, **Email:** sales@equipmentsexporters.com **Address:** 75, Lajpat Nagar-IV, New Delhi-110024 **Phone:** +91-9311469084