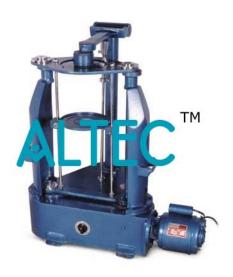

## Sieve Shaker (Rotap)

This Shaker reproduces both circular and tapping motion, Produces Circular (280-320 RPM approx) and tapping (140-160 RPM approx) motion with a uniform mechanical action which ensures accurate and dependable test results. This shaker is heavy in construction and no special foundation is required. The running parts operate in oil. A 1/4 H.P. electric motor runs the machine, the machine can accommodate six test sieves + set of Lid-pan but is supplied without sieves.