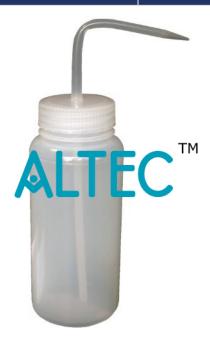

## Wash Bottles (New Type) Low Density Polypropylene

These bottles made in low density polyethylene dispense small uniform drops of liquids. The unique feature of these bottles is the screw cap with lid.